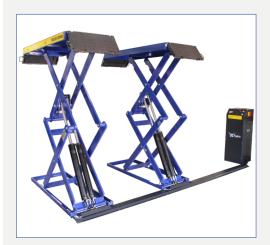

# **DOUBLE SCISSOR LIFT**

## 3000kg 400V

Model: VL7230A

The thoughtful design of Falco bridges saves you time and effort. The focus is on ease of use and an efficient work flow. The different models are developed for various applications.

This Falco Sollevatori ASLP scissor lift with four hydraulic cylinders is high-quality and extremely suitable for professional use.