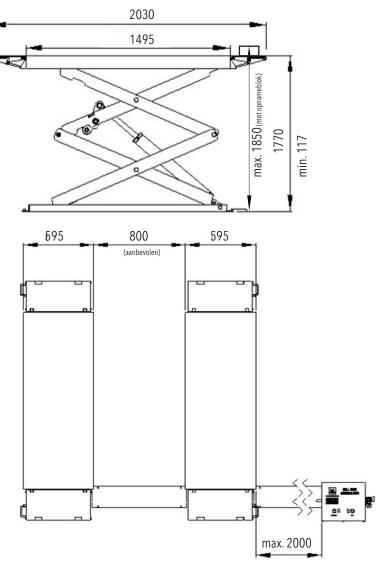

## **Technical specifications**

| capacity               | 3000 kg        |
|------------------------|----------------|
| voltage                | 400 V- 3 fase  |
| platform length        | 1495 - 2030 mm |
| width of platforms     | 595 mm         |
| min. take-up height    | 117 mm         |
| maximum lifting height | 1850 mm        |
| weight                 | 850 kg         |
| oil tank capacity      | 10 ltr         |

### Size overview