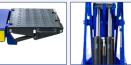

#### General features

- super low minimum lift height of 112mm
- total platform length of 2010mm
- electric hydraulic double trans pump
- equipped with four hydraulic cylinders
- automatic venting by means of bleed button
- automatic synchronisation by means of
- electric solenoid valves

- automatic overload protection
- control valve for controlling the lowering speed
- limit sensors for limiting the max. lifting height and the min. safety height
- deadman's handle for lifting and lowering
- foot protection including acoustic safety signal
- hydraulic synchronisation by means of master-slave system