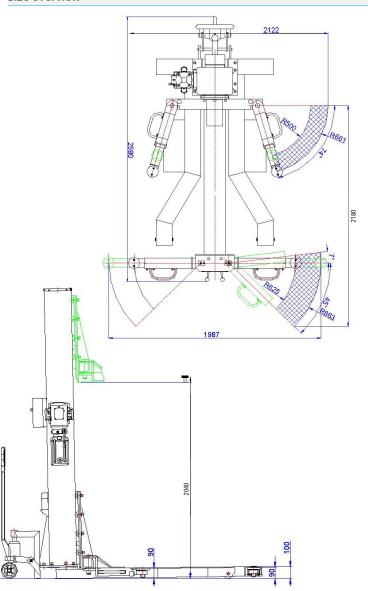

### **Technical specifications**

| capacity                   | 2500 kg       |
|----------------------------|---------------|
| voltage                    | 230 V         |
| engine power               | 2,2 kw        |
| spanningsregeling          | 24V           |
| min. take-up height        | 90 mm         |
| maximum lifting height     | 2040 mm       |
| range of rear lifting arms | 500 - 661 mm  |
| range of front lifting arm | s560 - 863 mm |
| height of the column       | 2600 mm       |
| weight                     | 710 kg        |
| oil tank capacity          | 10 ltr        |

#### Size overview

www.falco-sollevatori.com datasheet-V012020