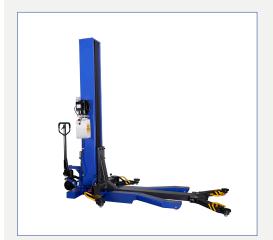

# 1-COLUMN LIFT 2500kg

Model: VL25F1

## Mobile single-column lifting bridge

The thoughtful design of Falco bridges saves you time and effort. The focus is on ease of use and an efficient work flow. The different models are developed for various applications.

This Falco Sollevatori single-column lift bridge is ideal for professional use. Thanks to its stable and solid design, it can easily be placed on a straight surface and no assembly is required due to its solid construction.