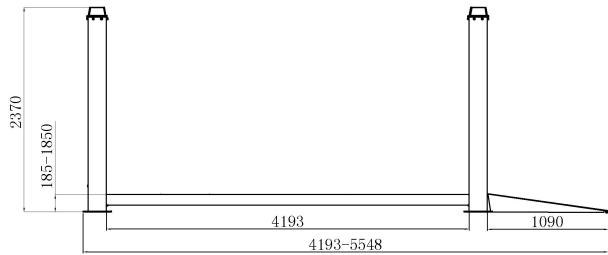

## **Technische specificaties**

| capacity                     | 4000 kg         |
|------------------------------|-----------------|
| voltage                      | 230V 1-Fase     |
| motor power                  | 2,2 kw          |
| min. ramp height             | 185 mm          |
| max. lifting height          | 1850 mm         |
| length of the lanes          | 4516 mm         |
| width of the lanes           | 508 mm          |
| distance between the lanes   | 900mm           |
| distance between the columns | 2715mm          |
| height of the columns        | 2370mm          |
| lifting time                 | +/- 120 seconds |