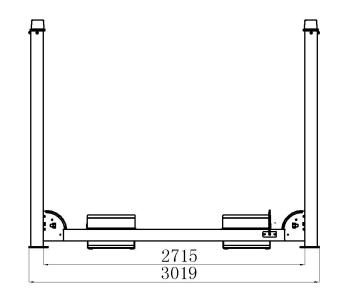

## **Technische specificaties**

| capacity                     | 4000 kg         |
|------------------------------|-----------------|
| voltage                      | 230V 1-Fase     |
| motor power                  | 2,2 kw          |
| min. ramp height             | 185 mm          |
| max. lifting height          | 1850 mm         |
| length of the lanes          | 4516 mm         |
| width of the lanes           | 508 mm          |
| distance between the lanes   | 900mm           |
| distance between the columns | 2715mm          |
| height of the columns        | 2370mm          |
| lifting time                 | +/- 120 seconds |