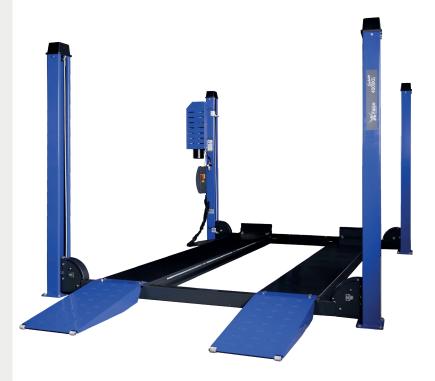

## Centurion 4000kg 230V Four column lift bridge 4,5m

## **VL4K400V**

- Pump unit protective cover
- · Low ramp height
- Passage width 2.7 m
- High safety factor
- Incl LED bridge lighting

This Falco Sollevatori four column lift bridge is of high quality and extremely suitable for professional use. At Falco lift bridges, quality and finish come first.

This 4 column lift bridge has the pump unit at the top of the column to save space. The model has a double locking system, which guarantees the safety of people and equipment.

Thanks to its robust construction and well thought-out design, this four-column lift bridge is equipped with useful features.

## **Features**

- · Pneumatic central unlocking
- · Produced according to NEN 1493, suitable for APK
- Adjustable lanes
- · Foot protection by acoustic signal
- · Including LED bridge lighting
- Includes rail for bridge jack