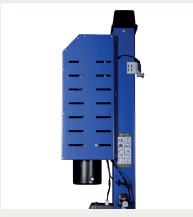

All Falco car bridges comply with the NEN-EN1493 safety standard and are supplied with a Dutch manual including maintenance protocol and CE certificate 2006/42/EG.

Pump unit protective cover

Including LED bridge lighting

This 4 column lift bridge has the pump unit at the top of the column to save space. The model has a double locking system, which guarantees the safety of people and equipment.

Thanks to its robust construction and well thought-out design, this four-column lift bridge is equipped with useful features.