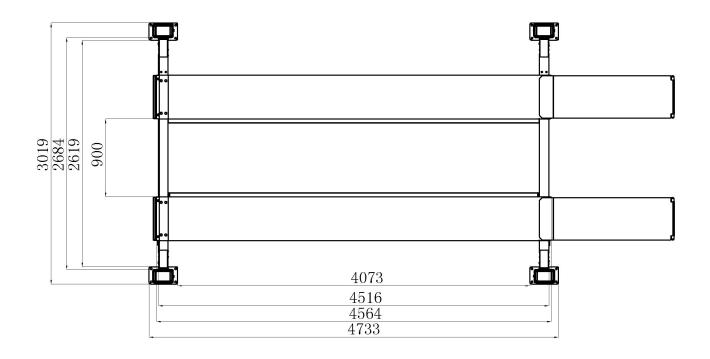

## **Technische specificaties**

| capacity                     | 4000 kg         |
|------------------------------|-----------------|
| voltage                      | 230V 1-Fase     |
| motor power                  | 2,2 kw          |
| min. ramp height             | 185 mm          |
| max. lifting height          | 1850 mm         |
| length of the lanes          | 4516 mm         |
| width of the lanes           | 508 mm          |
| distance between the lanes   | 900mm           |
| distance between the columns | 2715mm          |
| height of the columns        | 2370mm          |
| lifting time                 | +/- 120 seconds |