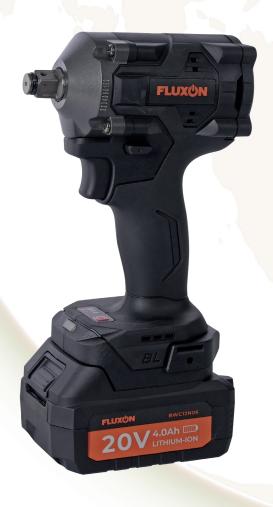

## **BATTERY IMPACT WRENCH**

1/2" 620 Nm

art.code:

## **IWC12N06**

A number of characteristics of the Fluxon impact wrench:

- Ergonomic handle and short shaft
- Accurate stepless speed control thanks to brushless motor
- Includes battery indicator
- Directional switch that automatically activates the trigger lock in the central position
- Power program button with which Full power or half mode and a special auto break mode can be selected
- Powerful built-in LED work light that illuminates the work area without the need for an additional light source
- Integrated air cooling prevents overheating

| Specifications         |                         |
|------------------------|-------------------------|
| Voltage                | 20V                     |
| Square drive           | 1/2"                    |
| No-load speed          | 2300 / 2700RPM          |
| Impact IPM             | 3100 / 3600IPM          |
| Max Breakaway force    | 620Nm                   |
| Tightening torque      | 450 / 290Nm             |
| Shaft length           | 130mm                   |
| Height incl. battery   | 250mm                   |
| Battery                | 20V, 4.0Ah, lithium-ion |
| Weight with battery    | 1.75kg                  |
| Weight without battery | 1.1kg                   |
| Bolt size              | M8-M16                  |