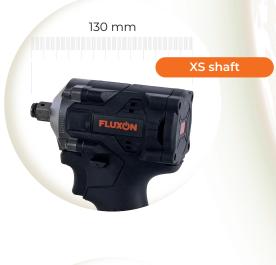

## **IWC12N06**

A number of characteristics of the Fluxon impact wrench:

- Ergonomic handle and short shaft
- Accurate stepless speed control thanks to brushless motor
- Includes battery indicator
- Directional switch that automatically activates the trigger lock in the central position
- Power program button with which Full power or half mode and a special auto break mode can be selected
- Powerful built-in LED work light that illuminates the work area without the need for an additional light source
- Integrated air cooling prevents overheating

| Specifications         |                         |
|------------------------|-------------------------|
| Voltage                | 20V                     |
| Square drive           | 1/2"                    |
| No-load speed          | 2300 / 2700RPM          |
| Impact IPM             | 3100 / 3600IPM          |
| Max Breakaway force    | 620Nm                   |
| Tightening torque      | 450 / 290Nm             |
| Shaft length           | 130mm                   |
| Height incl. battery   | 250mm                   |
| Battery                | 20V, 4.0Ah, lithium-ion |
| Weight with battery    | 1.75kg                  |
| Weight without battery | 1.1kg                   |
| Bolt size              | M8-M16                  |